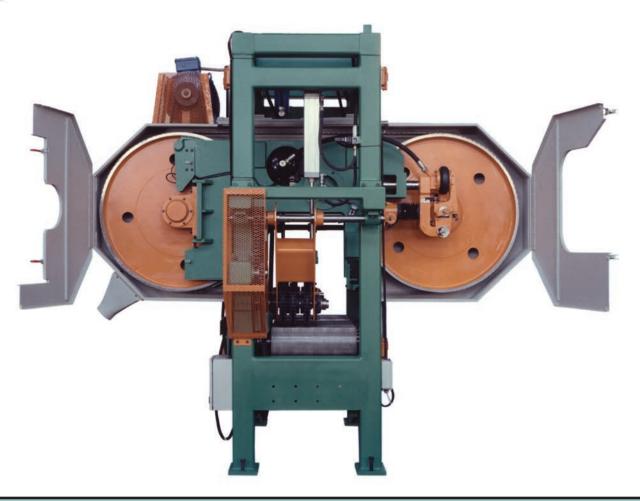

## **HMC MODEL 4800 (HORIZONTAL) BANDMILL**

## **Specifications**

Air strain

Welded steel construction (tubular) of the support frame

Front and rear lumber hold-downs

Roll bed drive, 5HP electric variable speed drive (VFD) synchronized with front and rear hold-downs

Cartridge style pressure guides with guide dressing machine

Cast iron wheels, support and bearing housings

49" diameter wheels to carry a 6" wide saw blade

Motorized wheel lift

Wheel tilt for blade tracking

Computer controlled proportional hydraulic setworks with infinite sets (includes hydraulic power unit)

Pneumatically operated blade braking system

Automatically centralized lubrication for wheels and blade surfaces

100HP TEFC motor, starter and V-belt drive