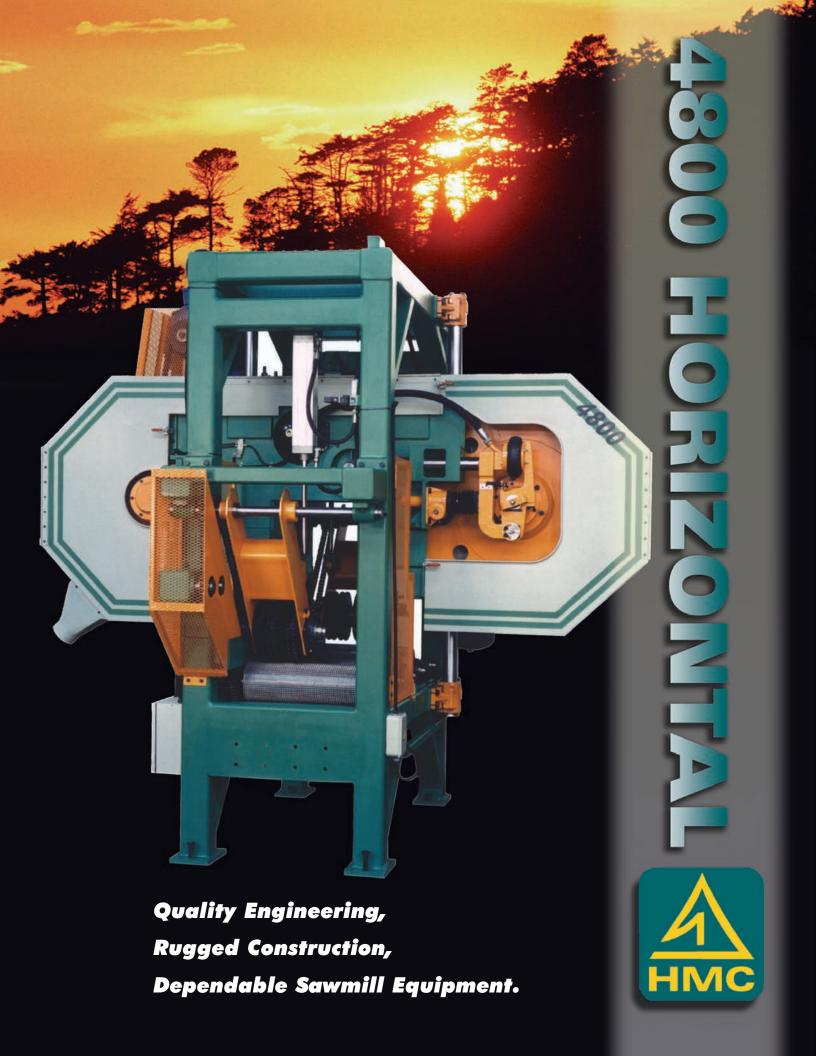

## **HMC MODEL 4800 (HORIZONTAL) BANDMILL**

## **Specifications**

Air strain

Welded steel construction (tubular) of the support frame

Front and rear lumber hold-downs

Roll bed drive, 5HP electric variable speed drive (VFD) synchronized with front and rear hold-downs

Cartridge style pressure guides with guide dressing machine

Cast iron wheels, support and bearing housings

49" diameter wheels to carry a 6" wide saw blade

Motorized wheel lift

Wheel tilt for blade tracking

Computer controlled proportional hydraulic setworks with infinite sets (includes hydraulic power unit)

Pneumatically operated blade braking system

Automatically centralized lubrication for wheels and blade surfaces

100HP TEFC motor, starter and V-belt drive